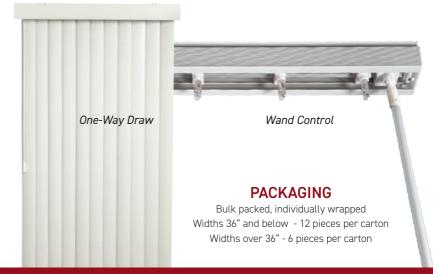

## **OPTIONS READY-MADE VERTICAL BLIND ONE-WAY WAND DRAW**

PRODUCT VNOW

-84 -

78 x 84

PACKAGING 2 per carton