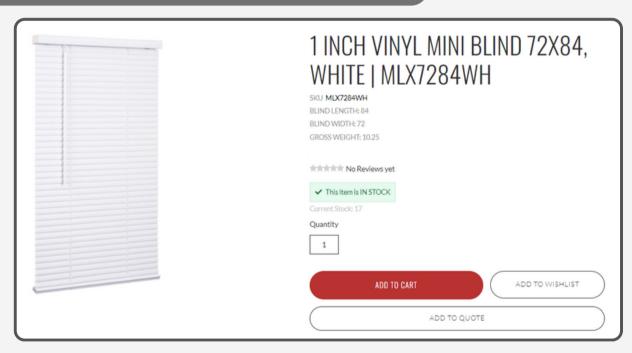

2 Review the Item

Click the item to review item details.

Add to Wishlist
Select add to wishlist.
Choose the desired list or create a new list.