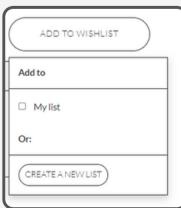

## **HOW TO CREATE: ITEM AND ORDER LIST**

BROWSE

3

Explore the catalog or search for the item of interest.

REVIEW THE ITEM

Click the item to review item details.

ADD TO WISHLIST

Select add to wishlist. Choose the desired list or create a new list.

2 Review the Item

Click the item to review item details.

Add to Wishlist
Select add to wishlist.
Choose the desired list or create a new list.