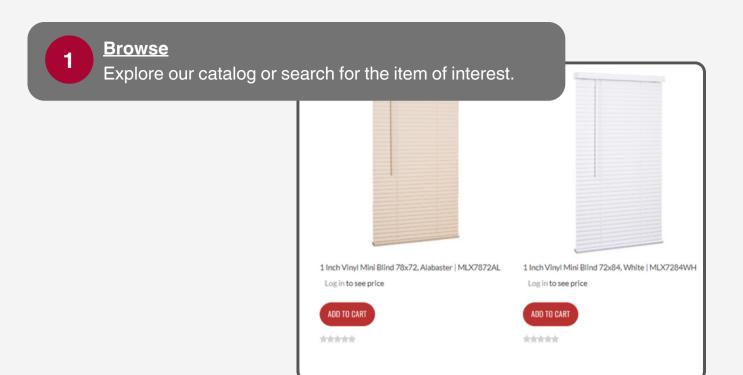

## **HOW TO CREATE: ITEM AND ORDER LIST**

BROWSE

3

Explore the catalog or search for the item of interest.

REVIEW THE ITEM

Click the item to review item details.

ADD TO WISHLIST

Select add to wishlist. Choose the desired list or create a new list.

2 Review the Item

Click the item to review item details.

Add to Wishlist
Select add to wishlist.
Choose the desired list or create a new list.