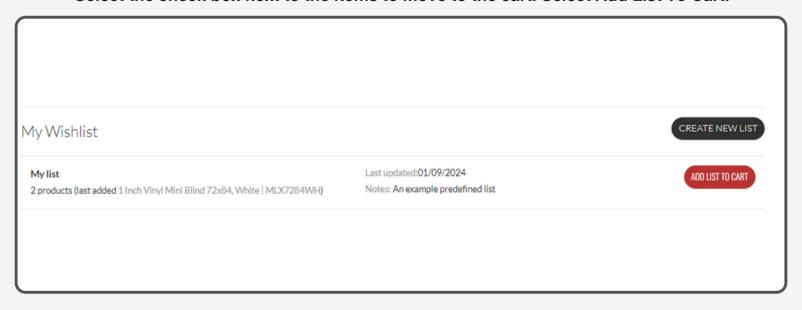

ADD TO CART

Locate your wishlist. Select the check box next to the items to move to the cart.

Select add to cart.

Utilzing item list allows users to create their own product list that can be edited and added to over time.

## Select the check box next to the items to move to the cart. Select Add List To Cart.